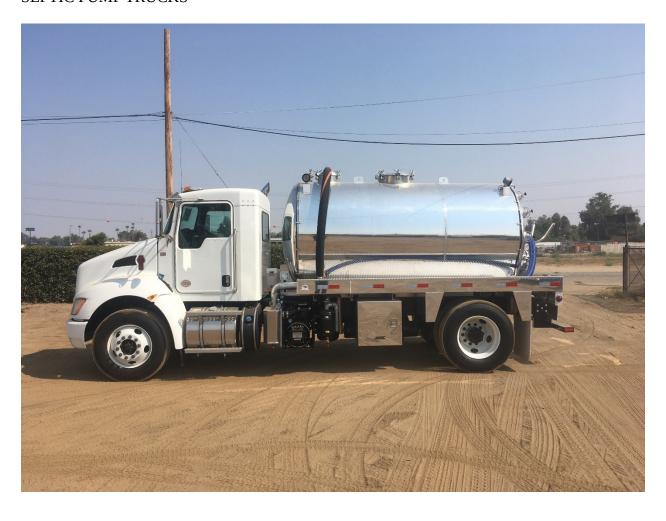

# SEPTIC PUMP TRUCKS

- 2000 gallon 5000 gallon capacities
- 4" load line rear head with lever valve | Internal stainless steel splash deflector.
- 6" outlet bottom rear with lever valve.
- Aluminum cabinet | 36"L x 24"H x 24"D | Locking latch.
- Aluminum hose trough each side.
- Hose hangars rear head.
- 20" manway rear head and top of tank.
- 5" sight glasses.

#### **Pump Package**

- (1) NVE or MASPORT vacuum pump or Hi Vac Blower packages | Secondary, final filter, gear box, diesel flush and mounting bracket.
- "Hot Shift" style PTO.

### Accessories

- LED swivel work lights (front and rear) | exterior switches in weatherproof box.
- LED clearance and tail lights.
- 3" x 30' tiger tail hose and poly suction stinger.
- Carbon steel bolt on bumper.

# **Truck Chassis**

Freightliner, Kenworth, International