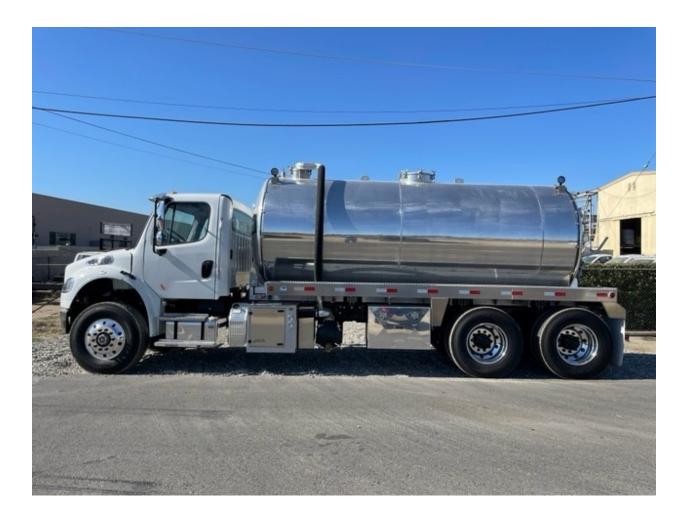

# SEPTIC PUMP TRUCKS

- 2000 gallon 5000 gallon capacities
- 4" load line rear head with lever valve | Internal stainless steel splash deflector.
- 6" outlet bottom rear with lever valve.
- Aluminum cabinet | 36"L x 24"H x 24"D | Locking latch.
- Aluminum hose trough each side.
- Hose hangars rear head.
- 20" manway rear head and top of tank.
- 5" sight glasses.

#### **Pump Package**

- (1) NVE or MASPORT vacuum pump or Hi Vac Blower packages | Secondary, final filter, gear box, diesel flush and mounting bracket.
- "Hot Shift" style PTO.

### Accessories

- LED swivel work lights (front and rear) | exterior switches in weatherproof box.
- LED clearance and tail lights.
- 3" x 30' tiger tail hose and poly suction stinger.
- Carbon steel bolt on bumper.

# **Truck Chassis**

Freightliner, Kenworth, International